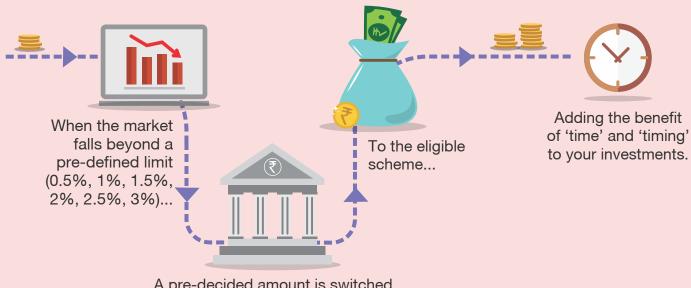

## How does 'POWER SIP' works:

A pre-decided amount is switched from your bank account...

With 'POWER SIP' you can invest a pre-decided amount as and when there is a pre-defined market fall, allowing you to enter the markets at the right time.

'POWER SIP' is an action based trigger facility offered under various schemes of Edelweiss Mutual Fund that serves as a financial planning tool.